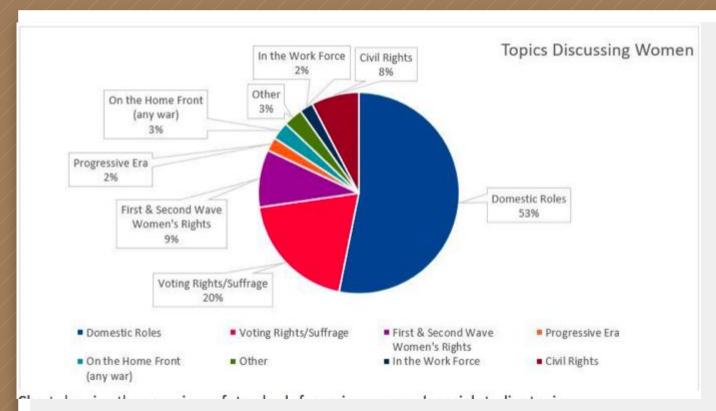

|



mes-farley-post-office-extension-new-york-ny/



### Lessons Learned:

- Moving away from the focus on women
- There's still so much work to do!





https://www.womenshistory.org/social-studies-standards



https://www.womenshistory.org/social-studies-standards

### **Expansion of the project:**



### Impact:

- Making Connections to the present
- Continual research

#### Future:

- Continuing political urgency
- Expanding the Archive
- Ability to research and add



### Bibliography: Primary Sources



- Comstock, Anthony, and Bremner, Robert H. . Traps for the Young. Cambridge: Belknap Press of Harvard University Press, 1967.
- Foster, Thomas A., and D'Emilio, John. *Documenting Intimate Matters: Primary Sources for a History of Sexuality in America* Chicago; The University of Chicago Press, 2013.
- New York Society for the Suppression of Vice. Annual Report of the New York Society for the Suppression of Vice. 1875-1935. Patricia